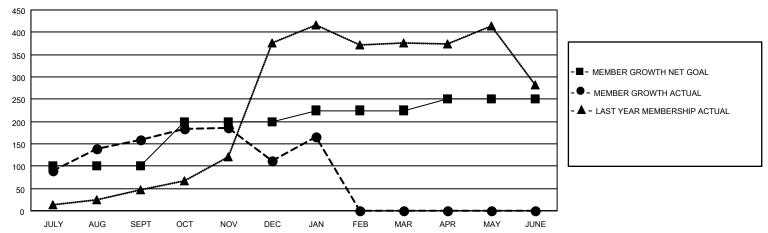

## GOALS AND ACTUAL MEMBERS CUMULATIVE

| DROPPED CLUBS: 3 |     | 30 CLUBS OF 75 ADDED 1 OR<br>MORE NEW MEMBERS | GENDER DISTRIBUTION                 |                                |  |
|------------------|-----|-----------------------------------------------|-------------------------------------|--------------------------------|--|
|                  |     | INOINE INEW INLIMBLING                        | MALE<br>FEMALE                      | 1,917 (72.53%)<br>726 (27.47%) |  |
| DROPPED MEMBERS  |     |                                               | NON BINARY PREFER NOT TO ANSWER     | 0 (0.00%)                      |  |
| DECEASED         | 8   |                                               | TREFERENCE TO ANSWER                | 0 (0.0070)                     |  |
| CLUB CANCELLED   | 38  | CLICK HERE FOR CUMULATIVE                     | TOTAL FAMILY UNIT MEMBERS           | 925                            |  |
| OTHER            | 83  | MEMBERSHIP DATA                               |                                     |                                |  |
| TOTAL            | 129 |                                               | FAMILY MEMBERS PAYING HALF DUES 478 |                                |  |
|                  |     |                                               |                                     |                                |  |

## LOCATION INDIA District 3234D1

| Clubs                 |               |           |               | Members               |                        |                         |                                                    |
|-----------------------|---------------|-----------|---------------|-----------------------|------------------------|-------------------------|----------------------------------------------------|
| RESULTS FOR 2021-2022 |               |           |               | RESULTS FOR 2021-2022 |                        |                         |                                                    |
| QUARTER               | NEW CLUB GOAL | NEW CLUBS | DROPPED CLUBS | QUARTER MEMB          | EER GROWTH NET<br>GOAL | MEMBER GROWTH<br>ACTUAL | DROPPED<br>MEMBERS ACTUAL<br>(including transfers) |
| JULY/AUG/SEPT         | 5             | 4         | 0             | JULY/AUG/SEPT         | 100                    | 194                     | 32                                                 |
| OCT/NOV/DEC           | 5             | 1         | 3             | OCT/NOV/DEC           | 100                    | 45                      | 91                                                 |
| JAN/FEB/MAR           | 2             | 2         | 0             | JAN/FEB/MAR           | 25                     | 82                      | 6                                                  |
| APR/MAY/JUNE          | 2             | 0         | 0             | APR/MAY/JUNE          | 25                     | 0                       | 0                                                  |