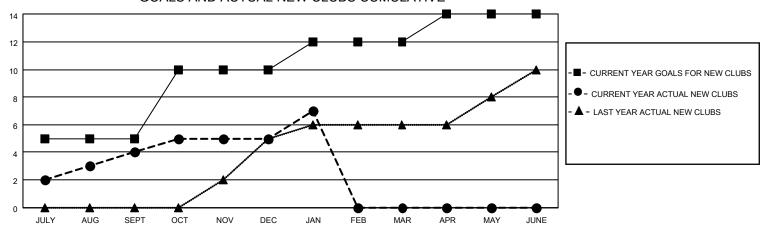

## GOALS AND ACTUAL NEW CLUBS CUMULATIVE

## LOCATION INDIA District 3234D1

| Clubs                 |               |           |               | Members               |                        |                         |                                                    |
|-----------------------|---------------|-----------|---------------|-----------------------|------------------------|-------------------------|----------------------------------------------------|
| RESULTS FOR 2021-2022 |               |           |               | RESULTS FOR 2021-2022 |                        |                         |                                                    |
| QUARTER               | NEW CLUB GOAL | NEW CLUBS | DROPPED CLUBS | QUARTER MEMB          | EER GROWTH NET<br>GOAL | MEMBER GROWTH<br>ACTUAL | DROPPED<br>MEMBERS ACTUAL<br>(including transfers) |
| JULY/AUG/SEPT         | 5             | 4         | 0             | JULY/AUG/SEPT         | 100                    | 194                     | 32                                                 |
| OCT/NOV/DEC           | 5             | 1         | 3             | OCT/NOV/DEC           | 100                    | 45                      | 91                                                 |
| JAN/FEB/MAR           | 2             | 2         | 0             | JAN/FEB/MAR           | 25                     | 82                      | 6                                                  |
| APR/MAY/JUNE          | 2             | 0         | 0             | APR/MAY/JUNE          | 25                     | 0                       | 0                                                  |